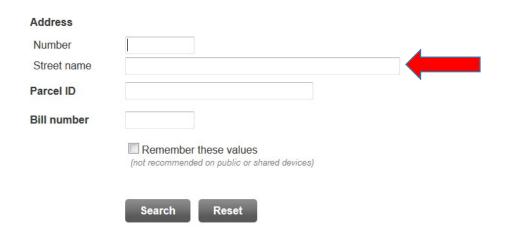

CLICK THE TAB ON THE RIGHT (UNDERNEATH "CITIZEN SELF SERVICE") TITLED "CITY OF UTICA PROPERTY TAXES."

ENTER EITHER YOUR ADDRESS, PARCEL NUMBER, OR BILL NUMBER. ENTERING MORE THAN ONE MAY RESULT IN AN ERROR. NOTE: DO NOT USE ST., AVE., LN, ETC. ONLY INSERT THE NAME OF THE STREET.

## **City of Utica Property Taxes**

Please remember to enter only Your Address <u>OR</u> Your Parcel ID <u>OR</u> Your Tax Bill Number. <u>Entering more than one may result in error.</u> If you have any questions please contact: The Tax Office at (315) 792-0147