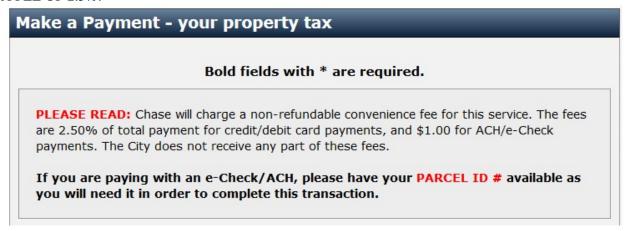

### ONCE YOU ARE READY, CLICK CHECKOUT.

YOU HAVE NOW BEEN DIRECTED TO THE J.P. MORGAN CHASE BANK GATEWAY FOR PAYMENT. YOU CAN PAY WITH EITHER E-CHECK OR DEBIT/CREDIT. E-CHECK PAYMENTS ARE ONLY CHARGED \$1, WHEREAS DEBIT/CREDIT PAYMENTS WILL CARRY A FEE OF 2.5%.