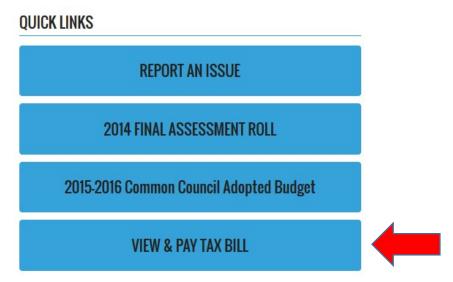

## **HOW TO VIEW or PAY YOUR PROPERTY TAX BILLS**

FROM THE HOME PAGE OF THE CITY OF UTICA WEB SITE, CLICK ON "VIEW & PAY TAX BILL."

CLICK THE TAB ON THE RIGHT (UNDERNEATH "HOME") TITLED "CITIZEN SELF SERVICE."