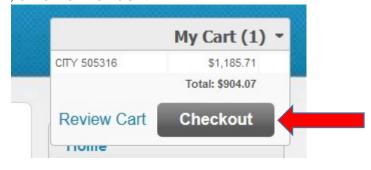

AFTER CLICKING "Add Selected Installments to Cart," YOU CAN REVIEW THE ITEMS IN YOUR CART BY CLICKING THE "MY CART" TAB IN THE UPPER RIGHT CORNER.

### ONCE YOU ARE READY, CLICK CHECKOUT.

YOU HAVE NOW BEEN DIRECTED TO THE J.P. MORGAN CHASE BANK GATEWAY FOR PAYMENT. YOU CAN PAY WITH EITHER E-CHECK OR DEBIT/CREDIT. E-CHECK PAYMENTS ARE ONLY CHARGED \$1, WHEREAS DEBIT/CREDIT PAYMENTS WILL CARRY A FEE OF 2.5%.