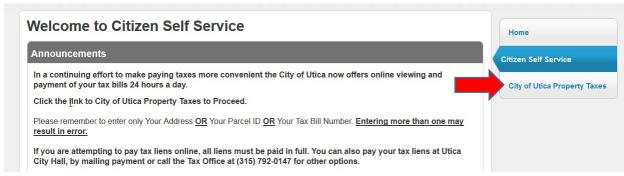

CLICK THE TAB ON THE RIGHT (UNDERNEATH "CITIZEN SELF SERVICE") TITLED "CITY OF UTICA PROPERTY TAXES."

ENTER EITHER YOUR ADDRESS, PARCEL NUMBER, OR BILL NUMBER. ENTERING MORE THAN ONE MAY RESULT IN AN ERROR. NOTE: DO NOT USE ST., AVE., LN, ETC. ONLY INSERT THE NAME OF THE STREET.

## **City of Utica Property Taxes**

Please remember to enter only Your Address <u>OR</u> Your Parcel ID <u>OR</u> Your Tax Bill Number. <u>Entering more than one may result in error.</u> If you have any questions please contact: The Tax Office at (315) 792-0147