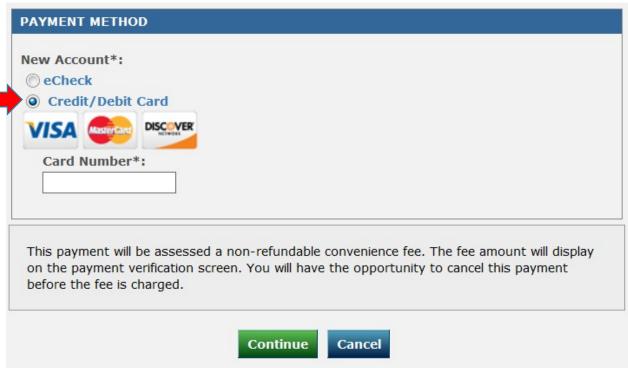

### ONCE YOU ARE READY, CLICK CHECKOUT.

YOU HAVE NOW BEEN DIRECTED TO THE J.P. MORGAN CHASE BANK GATEWAY FOR PAYMENT. YOU CAN PAY WITH EITHER E-CHECK OR DEBIT/CREDIT. E-CHECK PAYMENTS ARE ONLY CHARGED \$1, WHEREAS DEBIT/CREDIT PAYMENTS WILL CARRY A FEE OF 2.5%.

AFTER YOUR PAYMENT INFORMATION HAS BEEN ENTERED, YOU MUST ENTER YOUR BASIC INFORMATION IN THE FIELDS THAT ARE BOLDED AND STARRED. CLICK CONTINUE.

E-Check Payment Information

### Credit/Debit Screen

THIS NEXT PAGE PROVIDES YOU WITH A BREAKDOWN OF THE TOTAL CHARGE YOU WILL INCUR.

WHICHEVER FEE YOU ARE INCURRING DEPENDING ON YOUR METHOD OF PAYMENT WILL ALSO BE SHOWN. YOU CAN HAVE A CONFIRMATION EMAILED TO YOU AS WELL. AS LONG AS THE PAYMENT INFORMATION IS AS DESIRED, CLICK CONFIRM. THE LAST PAGE YOU ARE DIRECTED TO IS THE CONFIRMATION PAGE. YOU CAN CLICK OK AT THE BOTTOM OF THE PAGE AND YOU WILL BE DIRECTED BACK TO THE CITY OF UTICA'S HOMEPAGE.