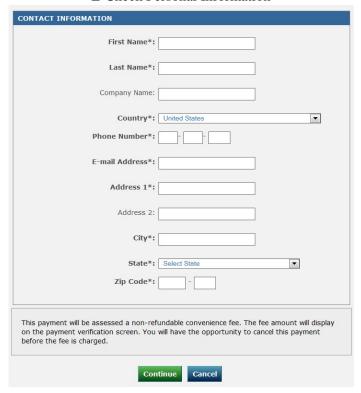

AFTER YOUR PAYMENT INFORMATION HAS BEEN ENTERED, YOU MUST ENTER YOUR BASIC INFORMATION IN THE FIELDS THAT ARE BOLDED AND STARRED. CLICK CONTINUE.

E-Check Payment Information

### E-Check Personal Information