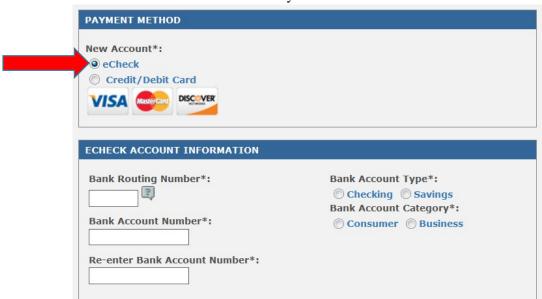

### ONCE YOU ARE READY, CLICK CHECKOUT.

YOU HAVE NOW BEEN DIRECTED TO THE J.P. MORGAN CHASE BANK GATEWAY FOR PAYMENT. YOU CAN PAY WITH EITHER E-CHECK OR DEBIT/CREDIT. E-CHECK PAYMENTS ARE ONLY CHARGED \$1, WHEREAS DEBIT/CREDIT PAYMENTS WILL CARRY A FEE OF 2.5%.

AFTER YOUR PAYMENT INFORMATION HAS BEEN ENTERED, YOU MUST ENTER YOUR BASIC INFORMATION IN THE FIELDS THAT ARE BOLDED AND STARRED. CLICK CONTINUE.

E-Check Payment Information